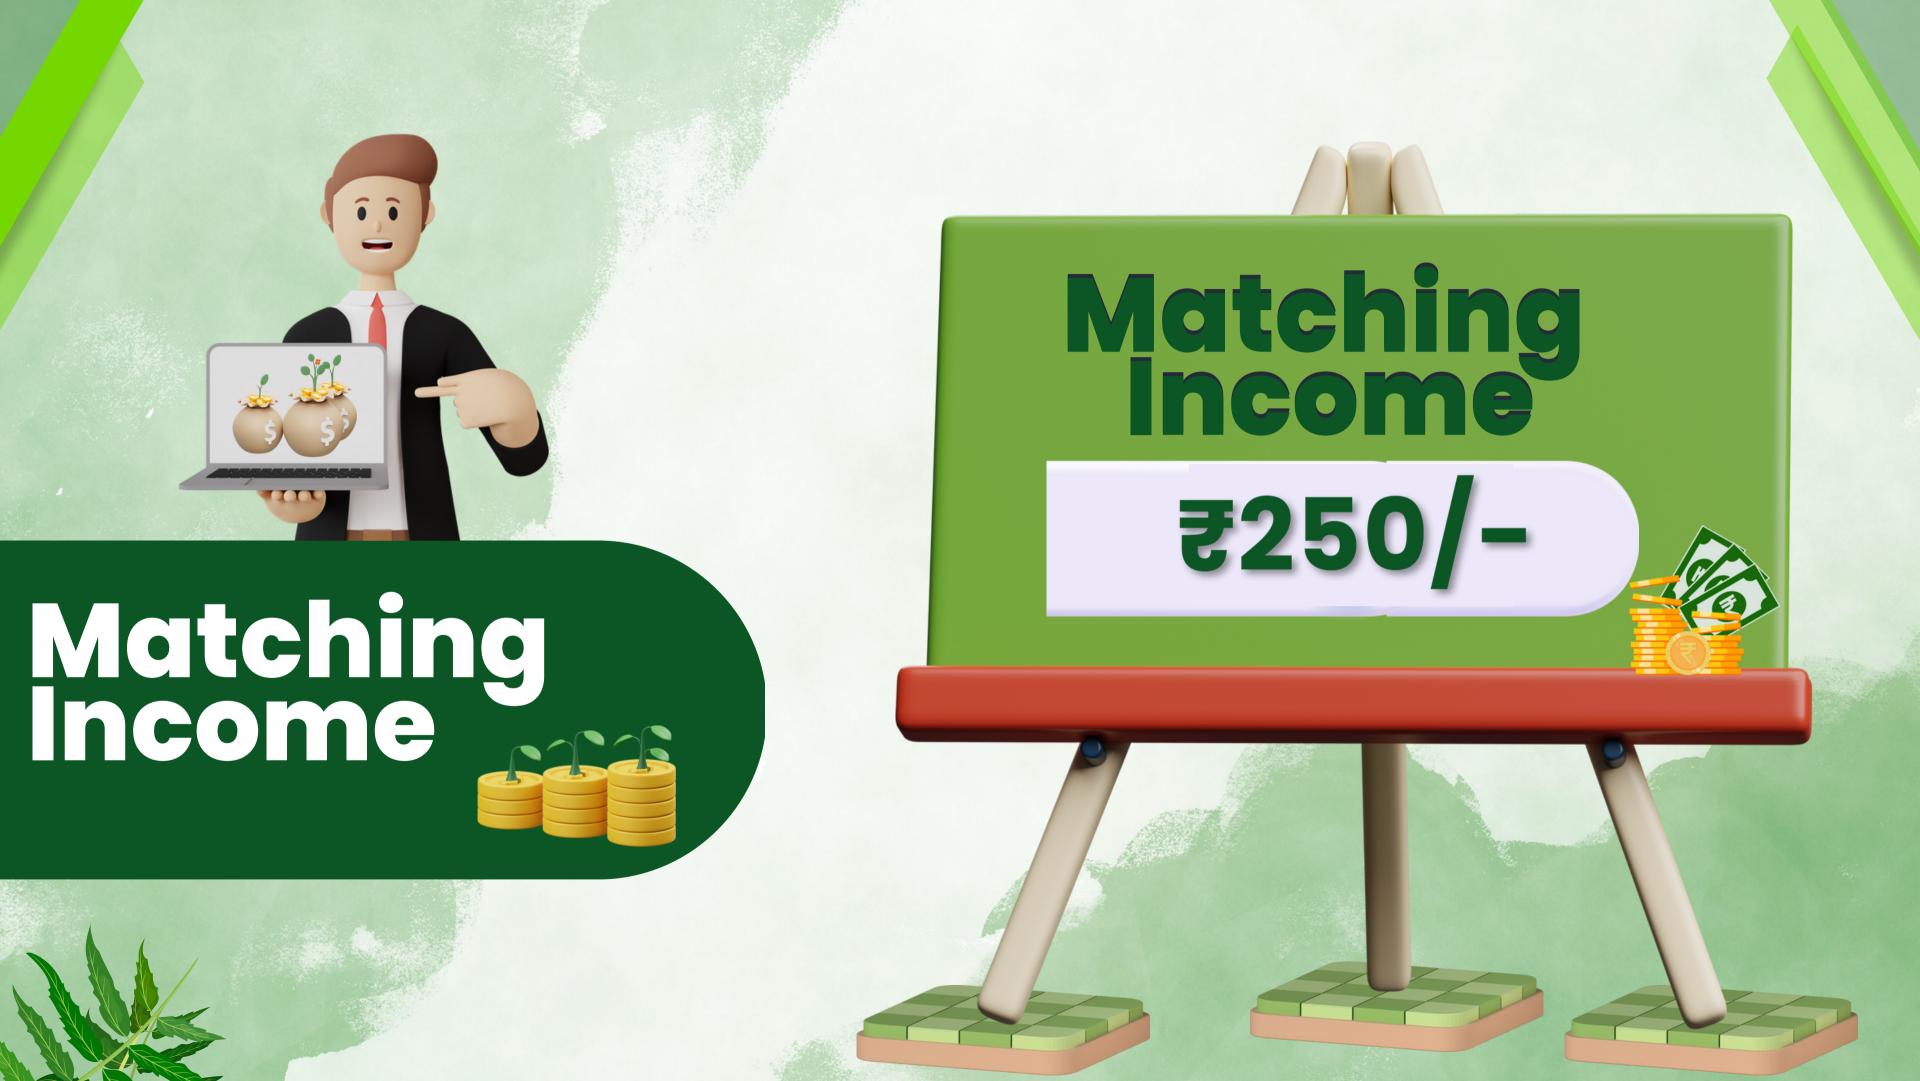

## TYPES OF INCOME

Signup Bonus . Direct Income

Matching Income

Reward Income