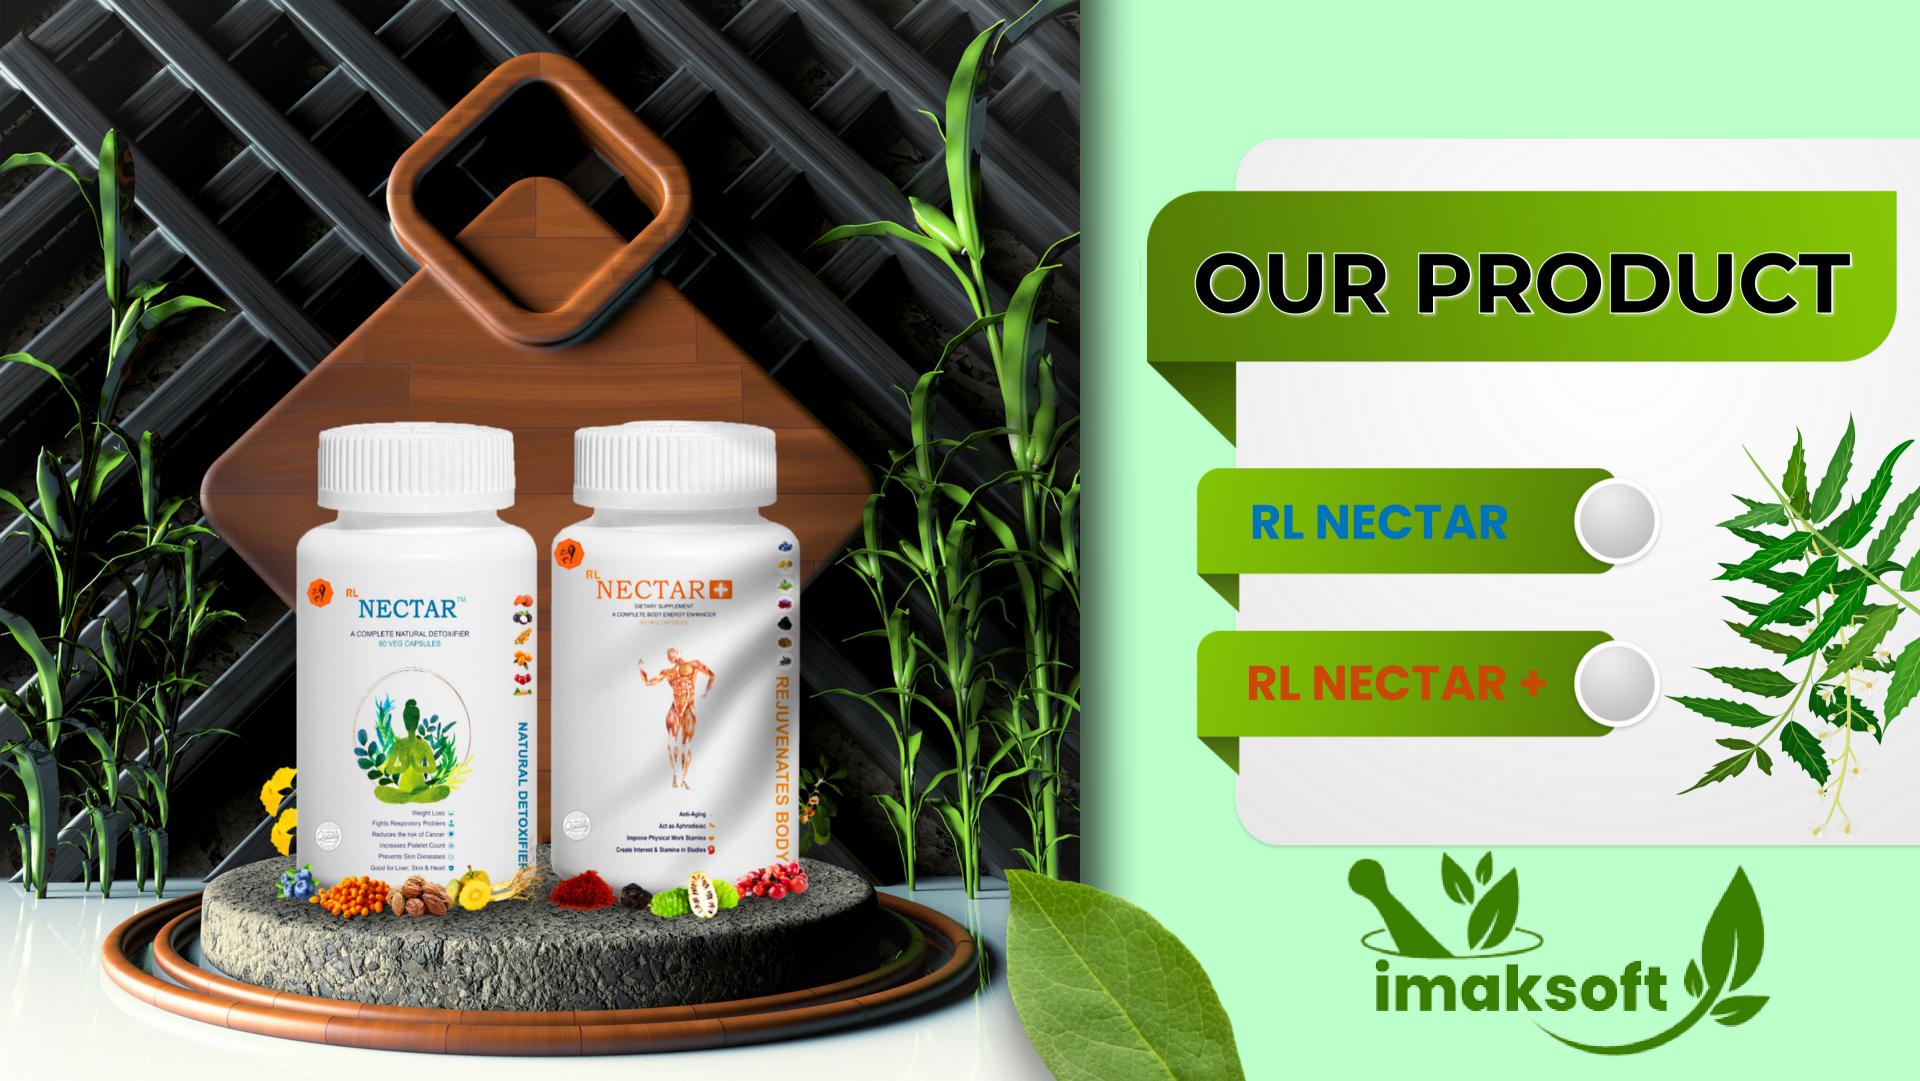

#### BENEFITS OF RL NECTAR

NECTAR"

Reduce Risk of Cancer

Increases Platelet Count

Good For Liver, Skin & Heart

Fights Respiratory Problem

**Weight Loss** 

**Prevent Skin Diseases** 

### BENEFITS OF RL NECTAR+

Improve Physical Work Stamina

**Anti-Aging** 

**Act as Aphrodisiac** 

Create Interest & Stamina in Studies